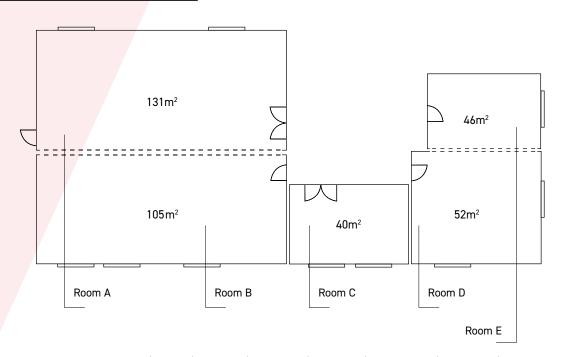

#### **OUR ROOMS**

#### **CONFERENCE ROOM A**

131m<sup>2</sup> // projector with projection screen // HDMI input // flipchart // can be combined with conference room B

#### CONFERENCE ROOM C

40m² // flat screen // HDMI input // flipchart

#### CONFERENCE ROOM E

46m<sup>2</sup> // projector with projection screen // HDMI input // flipchart // can be combined with conference room D

#### **CONFERENCE ROOM B**

105m<sup>2</sup> // projector with projection screen // HDMI input // flipchart // can be combined with conference room A

#### CONFERENCE ROOM D

52m<sup>2</sup> // projector with projection screen // HDMI input // flipchart // can be combined with conference room F

Additional technical equipment, e.g. microphone, whiteboard, lectern or stage upon request and availability.